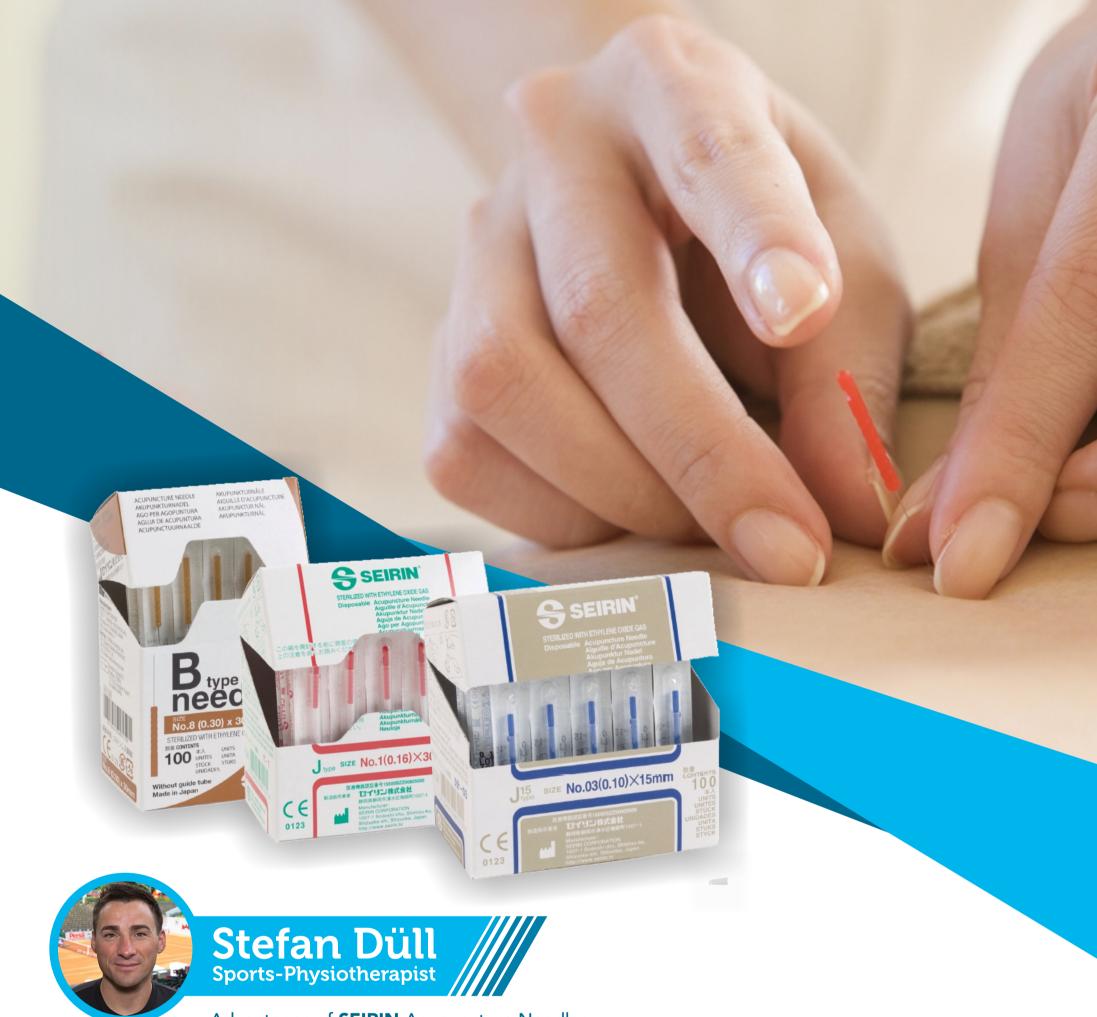

Advantages of **SEIRIN** Acupuncture Needles

SEIRIN needles are very comfortable to insert, which makes the dry needling or acupuncture completely stress free for me. Seirin needles ensure for me an very high leverl accuracy during treatment.

## How to use **SEIRIN** Acupuncture Needles, Clinical Application of Pyonex / **B-Type / J-Type / J-15**

I m a sports physiotherapist and osteopath. In my case I m using the needles mainly for Sports Acupuncture and I have to say it works perfect! I m working with high class professional tennis players and they very often suffering from tight muscles including trigger points. I m travelling several times per year around the world and get in touch with many different brands so far but Seirin needles are by far the best! Especially with the professional athletes I have very good results as me as a private physiotherapist have to get the athletes as soon as possible ready to compete to be basically able to earn their money! I basically use B, J and J-15 type needles, I m very impressed of the quality of the needles as at the dry needling you can even use 1 needle for several times to insert in the skin! I usually work with Sports Acupuncture and experienced very good results especially when I use Seirin needles!